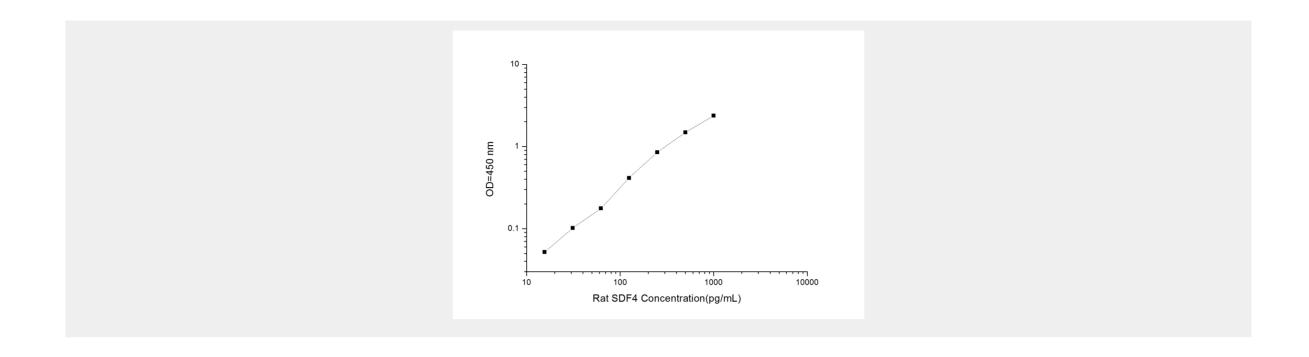

## Rat SDF-4 (Stromal Cell Derived Factor 4) ELISA Kit

**Catalog No: tcee4438** 

| Available Sizes                                           |
|-----------------------------------------------------------|
| Size: 96T                                                 |
| Specifications                                            |
| Research Area:<br>Signal transduction, Cancer             |
| pecies Reactivity:                                        |
| Sample Type:<br>Serum, plasma and other biological fluids |
| Assay Type:<br>Sandwich                                   |
| <b>Sensitivity:</b><br>0.38pg/mL                          |
| Detection Range:<br>.5.63~1000pg/mL                       |
| Assay Time:<br>5h                                         |
| Detection Method:<br>Sandwich-Ab                          |
| Tested Application:                                       |