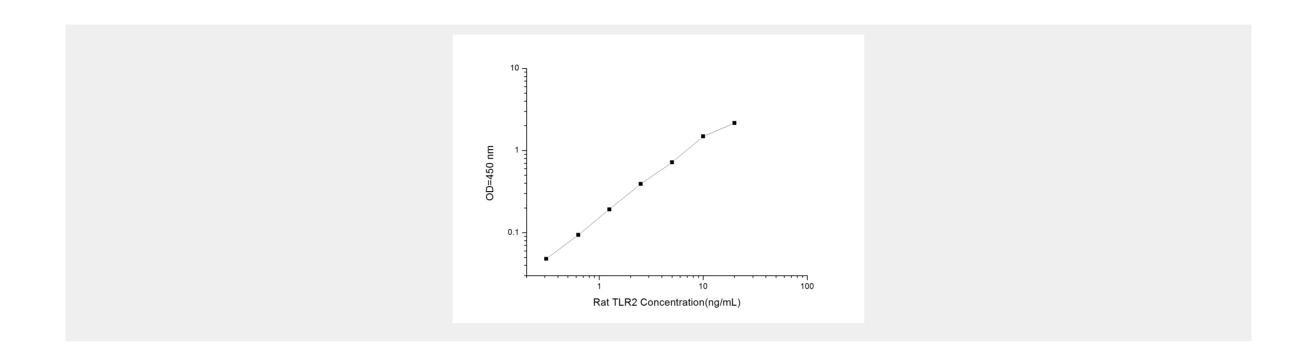

# Rat TLR-2 (Toll-like Receptor 2) ELISA Kit

**Catalog No: tcee4422** 

| 3 |
|---|
|   |

#### **Available Sizes**

Size: 96T



# **Specifications**

#### **Research Area:**

Signal transduction, Microbiology, Immunology, Cardiovascular, Cancer

# **Species Reactivity:**

Rat

# **Sample Type:**

Serum, plasma and other biological fluids

# **Assay Type:**

Sandwich

# Sensitivity:

0.19ng/mL

#### **Detection Range:**

0.31~20ng/mL

# **Assay Time:**

4.5h

#### **Detection Method:**

Sandwich-Ab

# **Tested Application:**

**ELISA** 

# **Storage Instruction:**

An unopened kit can be stored at 4°C for 1 month. If the kit is not used within 1 month, store the items separately according to the detailed information on the manual once the kit is received







All products are for RESEARCH USE ONLY. Not for diagnostic & therapeutic purposes!