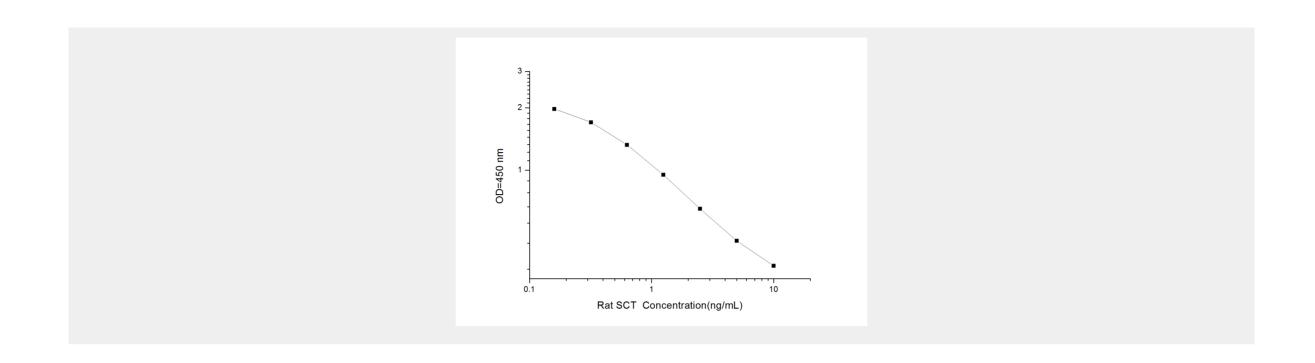

## Rat SCT (Secretin) ELISA Kit

**Catalog No: tcee4397** 

| Available Sizes                                        |  |
|--------------------------------------------------------|--|
| Size: 96T                                              |  |
| Specifications                                         |  |
| Research Area:<br>Signal transduction                  |  |
| Species Reactivity:<br>Rat                             |  |
| Sample Type: Serum, plasma and other biological fluids |  |
| Assay Type:<br>Competitive                             |  |
| Sensitivity:<br>0.09ng/mL                              |  |
| Detection Range:<br>0.16~10ng/mL                       |  |
| Assay Time:<br>2.5h                                    |  |
| Detection Method: Competitive                          |  |
| Tested Application: ELISA                              |  |