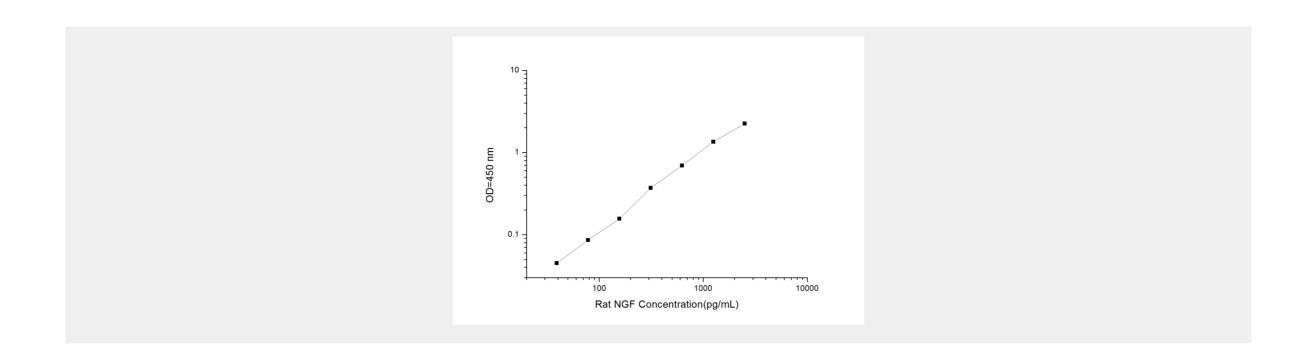

## Rat NGF (Nerve Growth Factor) ELISA Kit

**Catalog No: tcee4204** 

| Available Sizes                                           |
|-----------------------------------------------------------|
| Size: 96T                                                 |
| Specifications                                            |
| Research Area:<br>Neuroscience, Cancer                    |
| Species Reactivity:<br>Rat                                |
| Sample Type:<br>Serum, plasma and other biological fluids |
| Assay Type:<br>Sandwich                                   |
| <b>Sensitivity:</b><br>23.44pg/mL                         |
| <b>Detection Range:</b><br>39.06~2500pg/mL                |
| Assay Time:<br>4.5h                                       |
| <b>Detection Method:</b><br>Sandwich-Ab                   |
| <b>Tested Application:</b><br>ELISA                       |