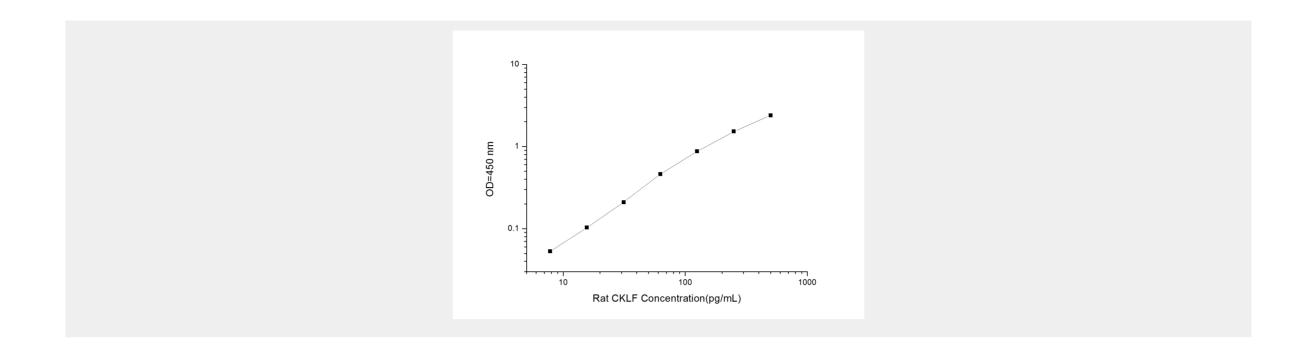

## Rat CKLF (Chemokine Like Factor) ELISA Kit

Catalog No: tcee3806

**Storage Instruction:** 

| Available Sizes                                           |
|-----------------------------------------------------------|
| Size: 96T                                                 |
| Specifications                                            |
| Research Area:<br>Immunology                              |
| Species Reactivity:<br>Rat                                |
| Sample Type:<br>Serum, plasma and other biological fluids |
| Assay Type:<br>Sandwich                                   |
| Sensitivity:<br>4.69pg/mL                                 |
| Detection Range:<br>7.81~500pg/mL                         |
| Assay Time:<br>4.5h                                       |
| <b>Detection Method:</b> Sandwich-Ab                      |
| Tested Application: ELISA                                 |