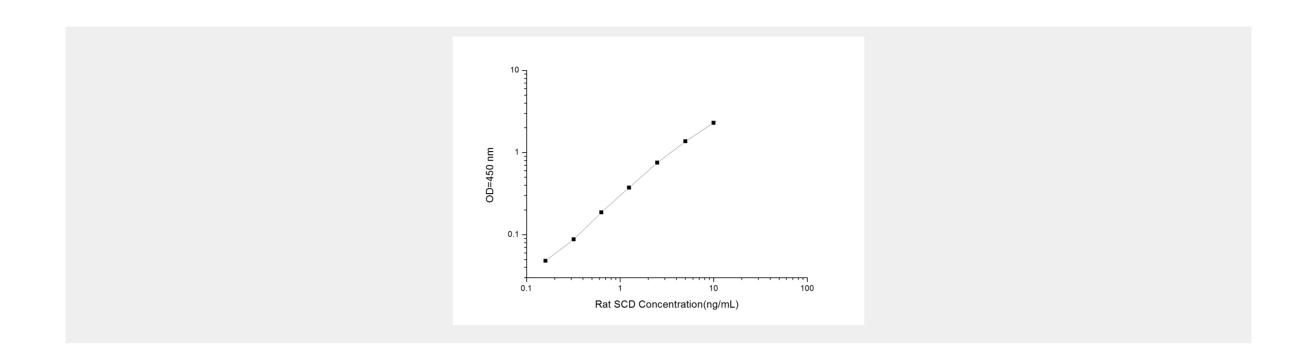

## Rat SCD (Stearoyl Coenzyme A Desaturase) ELISA Kit

**Catalog No: tcee3803** 

| Available Sizes                                                           |
|---------------------------------------------------------------------------|
| Size: 96T                                                                 |
| Specifications                                                            |
| Research Area:<br>Metabolism, Signal transduction, Cardiovascular, Cancer |
| Species Reactivity:<br>Rat                                                |
| Sample Type:<br>Serum, plasma and other biological fluids                 |
| <b>Assay Type:</b><br>Sandwich                                            |
| <b>Sensitivity:</b><br>0.09ng/mL                                          |
| <b>Detection Range:</b> 0.16~10ng/mL                                      |
| Assay Time:<br>4.5h                                                       |
| <b>Detection Method:</b> Sandwich-Ab                                      |
| Tested Application:                                                       |