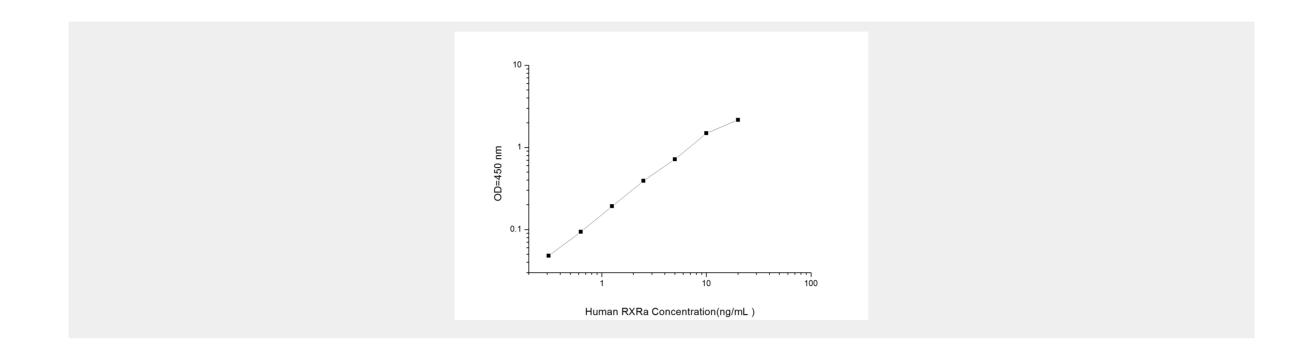

## Human RXRa (Retinoid X Receptor Alpha) ELISA Kit

**Catalog No: tcee2380** 

| Available Sizes                                                                              |
|----------------------------------------------------------------------------------------------|
| Size: 96T                                                                                    |
| Specifications                                                                               |
| Research Area:<br>Metabolism, Epigenetics and Nuclear Signaling, Signal transduction, Cancer |
| Species Reactivity:<br>Human                                                                 |
| Sample Type:<br>Serum, plasma and other biological fluids                                    |
| Assay Type:<br>Sandwich                                                                      |
| Sensitivity:<br>0.19ng/mL                                                                    |
| Detection Range:<br>0.31~20ng/mL                                                             |
| Assay Time:<br>4.5h                                                                          |
| <b>Detection Method:</b> Sandwich-Ab                                                         |