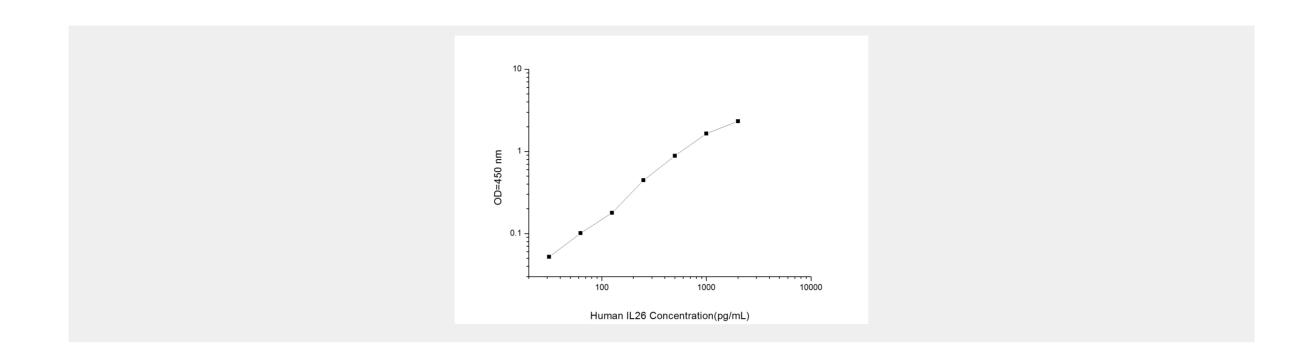

## **Human IL-26 (Interleukin 26) ELISA Kit**

**Catalog No: tcee2157** 

**Storage Instruction:** 

| Available Sizes                                        |
|--------------------------------------------------------|
| Size: 96T                                              |
| Specifications Specifications                          |
| Research Area:<br>Immunology                           |
| Species Reactivity: Human                              |
| Sample Type: Serum, plasma and other biological fluids |
| Assay Type:<br>Sandwich                                |
| Sensitivity:<br>18.75pg/mL                             |
| Detection Range:<br>31.25~2000pg/mL                    |
| Assay Time: 4.5h                                       |
| <b>Detection Method:</b> Sandwich-Ab                   |
| Tested Application: ELISA                              |