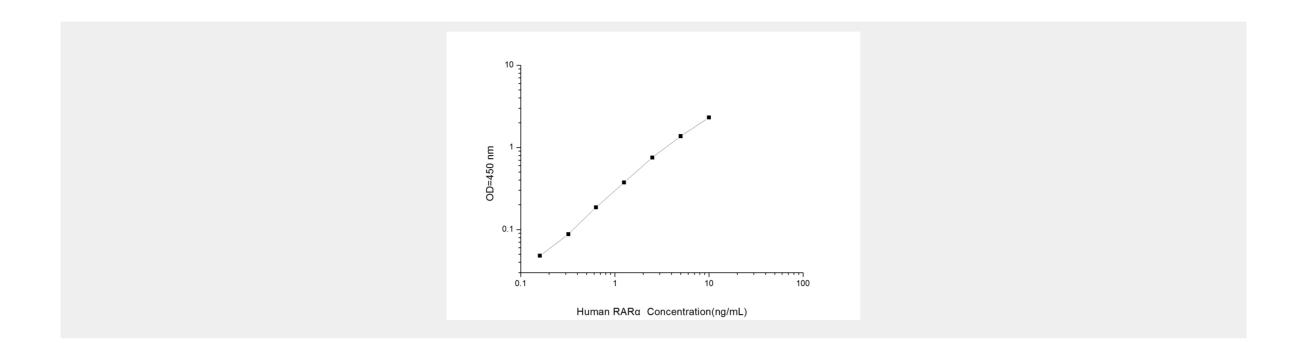

Species Reactivity:

Human

Sample Type: Serum, plasma and other biological fluids

Assay Type:

Sandwich

Sensitivity:

0.09ng/mL

**Detection Range:** 

0.16~10ng/mL