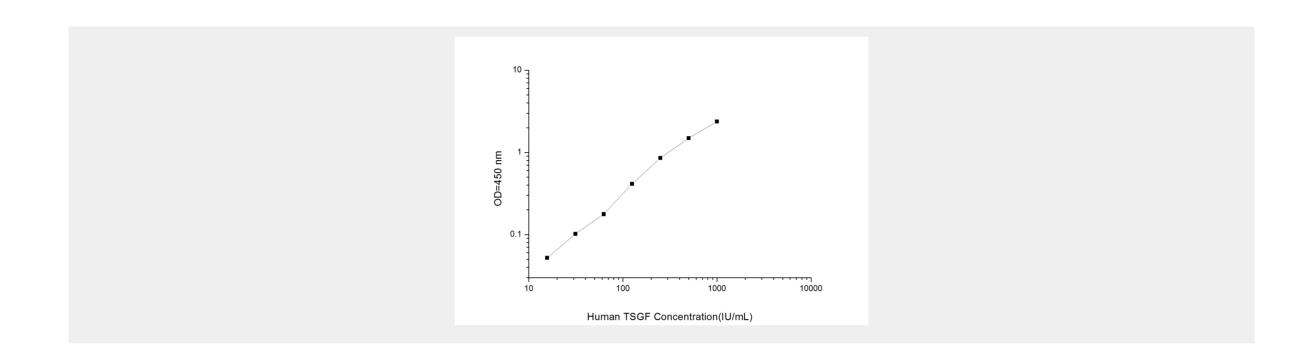

## Human TSGF (Tumor Specific Growth Factor / Tumor Supplied Group of Factor) ELISA Kit

**Catalog No: tcee1962** 

田

|                         | Available Sizes                                 |
|-------------------------|-------------------------------------------------|
| Size: 96T               |                                                 |
|                         | Specifications                                  |
| <b>Resea</b><br>Immun   | rch Area:<br>ology                              |
| <b>Specie</b><br>Humar  | es Reactivity:                                  |
|                         | e Type:<br>, plasma and other biological fluids |
| <b>Assay</b><br>Sandw   |                                                 |
| <b>Sensit</b><br>9.38IU |                                                 |
|                         | tion Range:<br>-1000IU/mL                       |
| <b>Assay</b><br>4.5h    | Time:                                           |
| <b>Detec</b><br>Sandw   | tion Method:<br>ich-Ab                          |
| <b>Teste</b><br>ELISA   | d Application:                                  |
| Stora                   | ne Instruction:                                 |