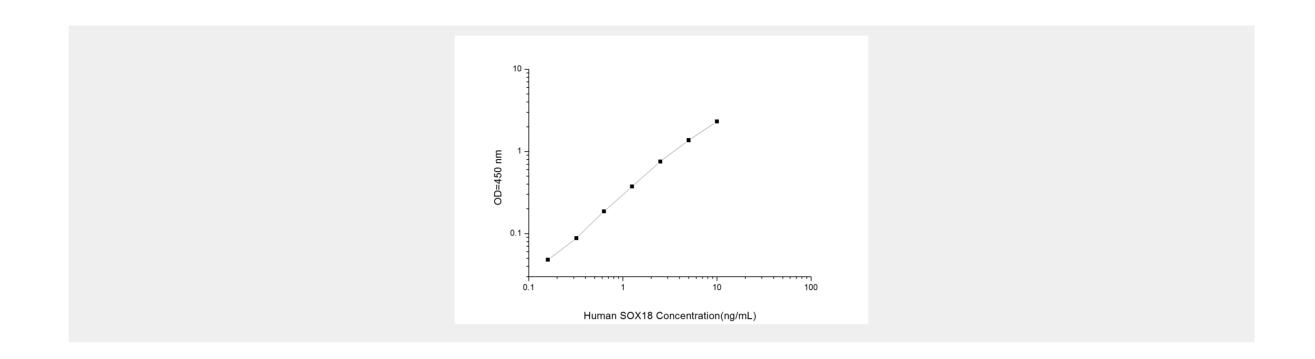

## Human SOX18 (Sex Determining Region Y Box Protein 18) ELISA Kit

**Catalog No: tcee1814** 

| Available Sizes                                        |  |
|--------------------------------------------------------|--|
| Size: 96T                                              |  |
| Specifications                                         |  |
| Research Area: Epigenetics and Nuclear Signaling       |  |
| Species Reactivity:<br>Human                           |  |
| Sample Type: Serum, plasma and other biological fluids |  |
| Assay Type:<br>Sandwich                                |  |
| Sensitivity:<br>0.09ng/mL                              |  |
| Detection Range:<br>0.16~10ng/mL                       |  |
| Assay Time:<br>4.5h                                    |  |
| Detection Method:<br>Sandwich-Ab                       |  |
| Tested Application: ELISA                              |  |