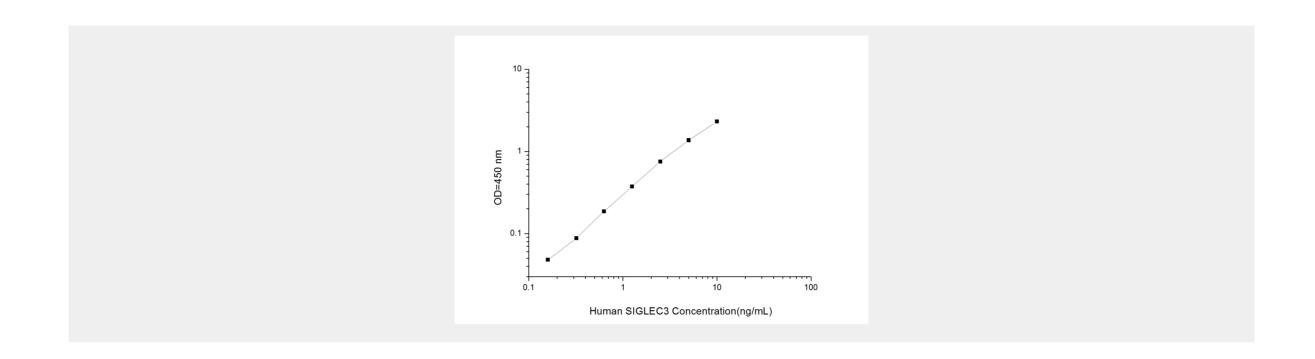

## Human SIGLEC3 (Sialic Acid Binding Ig Like Lectin 3) ELISA Kit

**Catalog No: tcee1722** 

| Available Sizes                                           |
|-----------------------------------------------------------|
| Size: 96T                                                 |
| Specifications                                            |
| Research Area:<br>Stem cells, Immunology, Cancer          |
| Species Reactivity:<br>Human                              |
| Sample Type:<br>Serum, plasma and other biological fluids |
| Assay Type:<br>Sandwich                                   |
| Sensitivity:<br>0.09ng/mL                                 |
| Detection Range:<br>0.16~10ng/mL                          |
| Assay Time:<br>1.5h                                       |
| <b>Detection Method:</b><br>Sandwich-Ab                   |
| Tested Application:                                       |