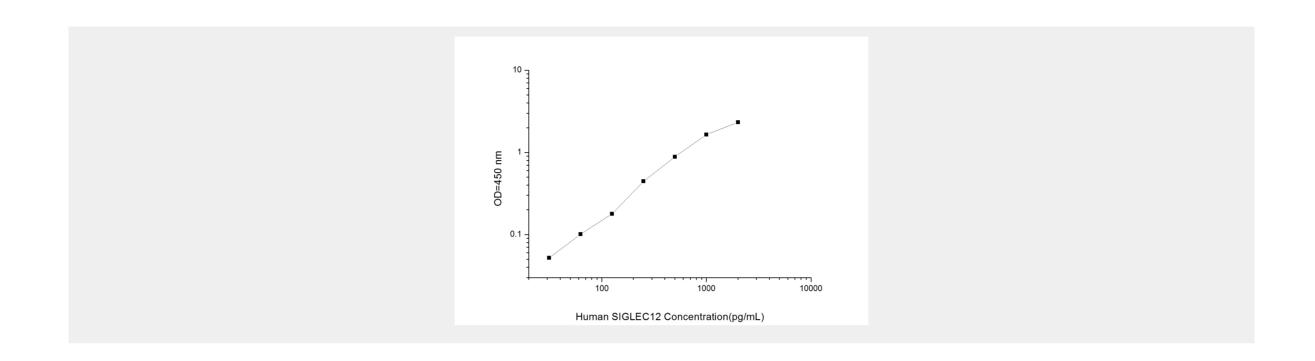

## Human SIGLEC12 (Sialic Acid Binding Ig Like Lectin 12) ELISA Kit

**Catalog No: tcee1721** 

| Available Sizes                                           |
|-----------------------------------------------------------|
| Size: 96T                                                 |
| Specifications                                            |
| Research Area:<br>mmunology                               |
| Species Reactivity:<br>Human                              |
| Sample Type:<br>Serum, plasma and other biological fluids |
| Assay Type:<br>Sandwich                                   |
| Sensitivity:<br>18.75pg/mL                                |
| Detection Range:<br>31.25~2000pg/mL                       |
| Assay Time:<br>1.5h                                       |
| <b>Detection Method:</b><br>Sandwich-Ab                   |
| Tested Application: ELISA                                 |