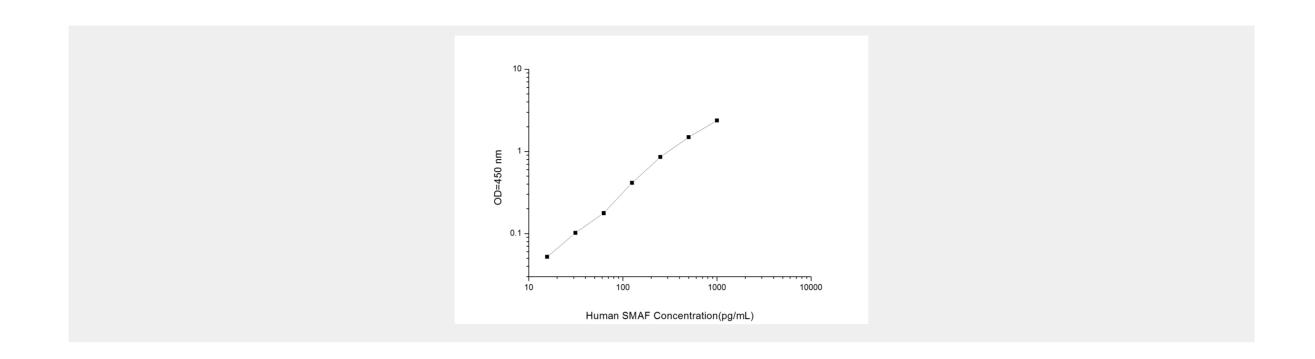

## Human SMAF (Specific Macrophage Arming Factor) ELISA Kit

**Catalog No: tcee1705** 

| Available Sizes                                           |  |
|-----------------------------------------------------------|--|
| Size: 96T                                                 |  |
| Specifications                                            |  |
| Species Reactivity:<br>Human                              |  |
| Sample Type:<br>Serum, plasma and other biological fluids |  |
| Assay Type:<br>Sandwich                                   |  |
| Sensitivity:<br>9.38pg/mL                                 |  |
| Detection Range:<br>15.63~1000pg/mL                       |  |
| Assay Time:<br>4.5h                                       |  |
| <b>Detection Method:</b> Sandwich-Ab                      |  |
| Tested Application: ELISA                                 |  |
| Storage Instruction:                                      |  |