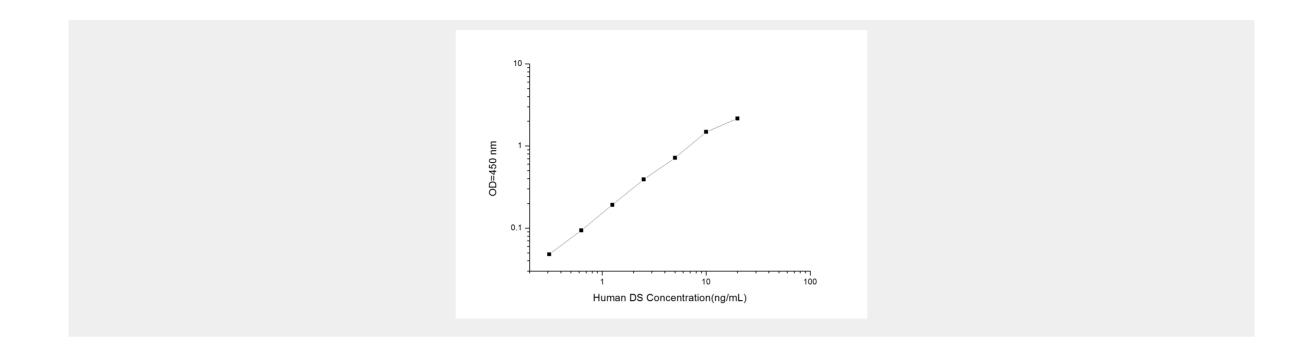

## **Human DS (Dermatan Sulfate) ELISA Kit**

**Catalog No: tcee1472** 

| Av                          | ailable Sizes                             |
|-----------------------------|-------------------------------------------|
| Size: 96T                   |                                           |
| Sp                          | ecifications                              |
| <b>Species I</b><br>Human   | Reactivity:                               |
| Sample 1<br>Serum, pl       | Type:<br>asma and other biological fluids |
| <b>Assay Ty</b><br>Sandwich |                                           |
| <b>Sensitivi</b> 0.19ng/m   |                                           |
| <b>Detectio</b> 0.31~20n    |                                           |
| <b>Assay Ti</b><br>4.5h     | me:                                       |
| <b>Detectio</b><br>Sandwich | <b>n Method:</b><br>-Ab                   |
| <b>Tested A</b> ELISA       | pplication:                               |
|                             |                                           |