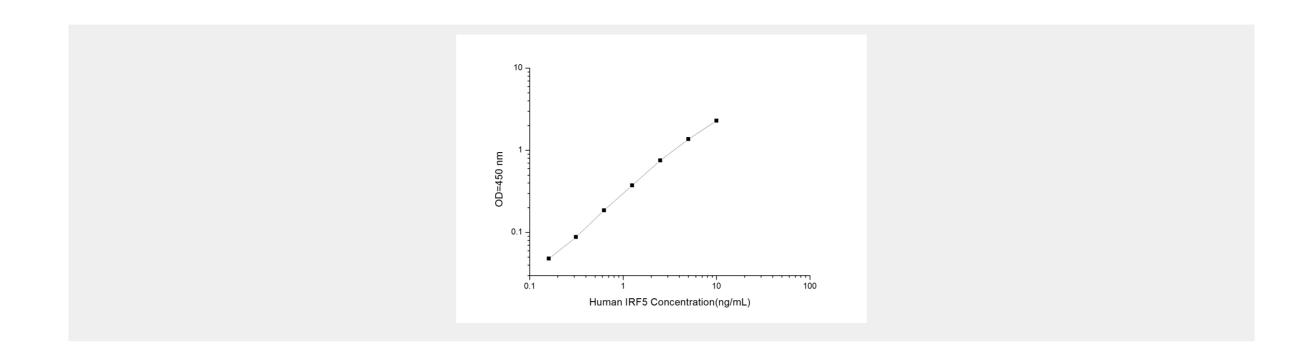

## Human IRF5 (Interferon Regulatory Factor 5) ELISA Kit

| Catalog No: tcee1318                                               |
|--------------------------------------------------------------------|
| Available Sizes                                                    |
| Size: 96T                                                          |
| Specifications                                                     |
| Research Area: Epigenetics and Nuclear SignalingImmunology, Cancer |
| Species Reactivity:<br>Human                                       |
| Sample Type:<br>Serum, plasma and other biological fluids          |
| Assay Type:<br>Sandwich                                            |
| <b>Sensitivity:</b> 0.09ng/mL                                      |
| Detection Range: 0.16~10ng/mL                                      |
| Assay Time:<br>4.5h                                                |
| <b>Detection Method:</b> Sandwich-Ab                               |
| Tested Application: ELISA                                          |
|                                                                    |