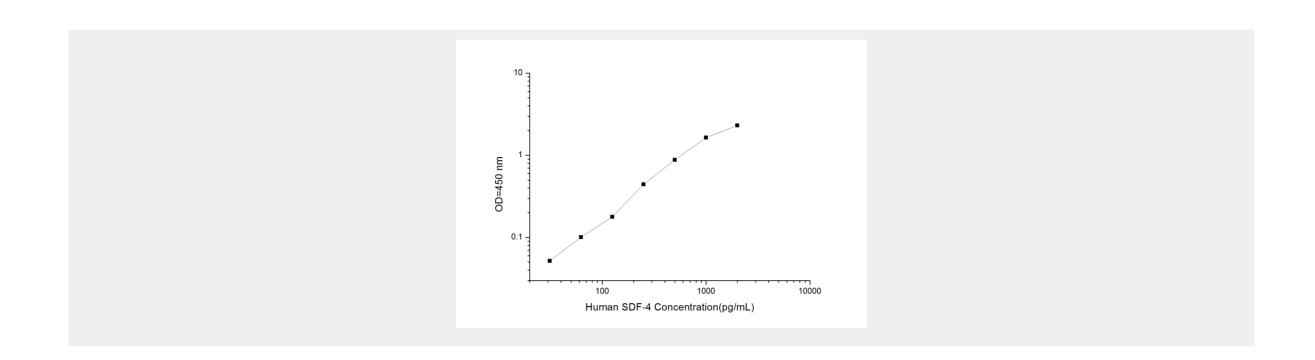

## **Human SDF-4 (Stromal Cell Derived Factor 4) ELISA Kit**

Catalog No: tcee1253

| Available Sizes                                        |  |
|--------------------------------------------------------|--|
|                                                        |  |
| Size: 96T                                              |  |
| Specifications                                         |  |
| Research Area: Signal transduction, Cancer             |  |
| Species Reactivity:<br>Human                           |  |
| Sample Type: Serum, plasma and other biological fluids |  |
| Assay Type:<br>Sandwich                                |  |
| Sensitivity:<br>18.75pg/mL                             |  |
| Detection Range:<br>31.25~2000pg/mL                    |  |
| Assay Time:<br>4.5h                                    |  |
| Detection Method:<br>Sandwich-Ab                       |  |
| Tested Application:                                    |  |