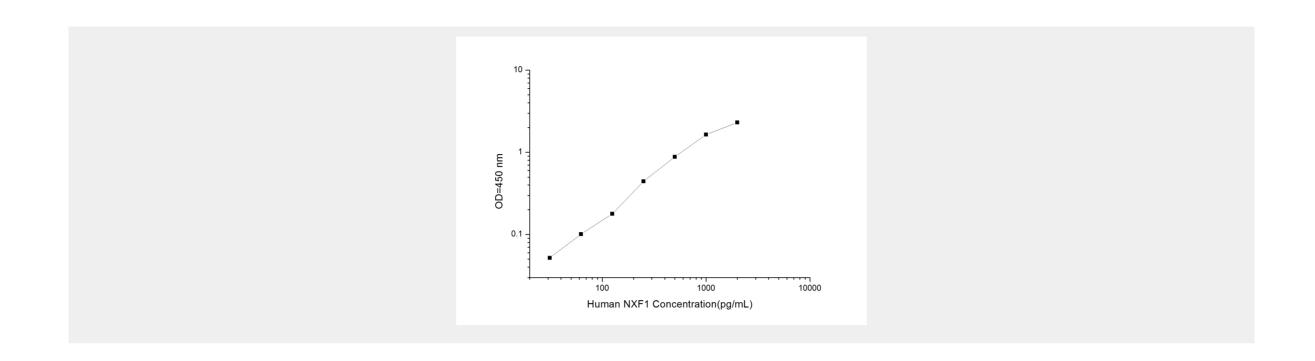

## Human NXF1 (Nuclear RNA Export Factor 1) ELISA Kit Catalog No: tcee1163

| Available Si                             | zes                   |  |  |
|------------------------------------------|-----------------------|--|--|
| Size: 96T                                |                       |  |  |
| Specificatio                             | ns                    |  |  |
| Research Area:<br>Tags & Cell Markers, C | Cancer                |  |  |
| <b>Species Reactivity:</b><br>Human      |                       |  |  |
| Sample Type:<br>Serum, plasma and ot     | her biological fluids |  |  |
| <b>Assay Type:</b> Sandwich              |                       |  |  |
| Sensitivity:<br>18.75pg/mL               |                       |  |  |
| <b>Detection Range:</b> 31.25~2000pg/mL  |                       |  |  |
| <b>Assay Time:</b> 4.5h                  |                       |  |  |
| <b>Detection Method:</b> Sandwich-Ab     |                       |  |  |
| <b>Tested Application:</b> ELISA         |                       |  |  |
|                                          |                       |  |  |