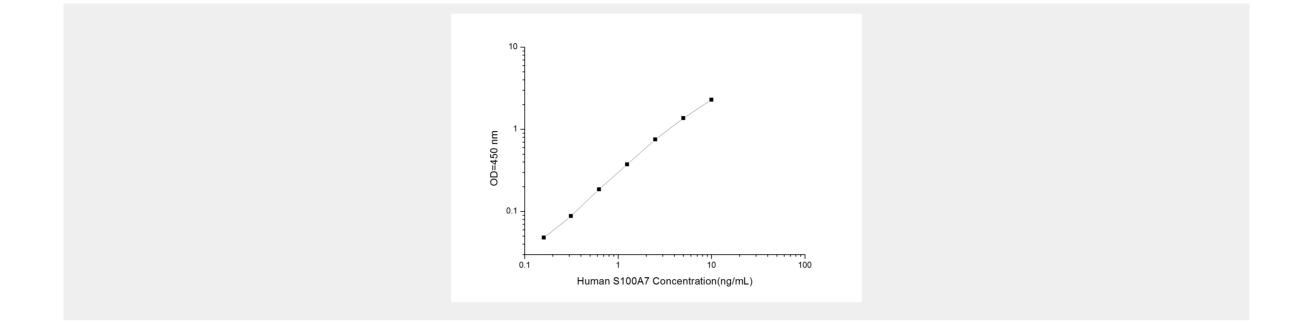

## Human S100A7 (S100 Calcium Binding Protein A7) ELISA Kit

**Catalog No: tcee1104** 

Available Sizes

**Size:** 96T

Specifications

**Research Area:** Tags & Cell Markers, Signal transduction, Cancer

### **Species Reactivity:**

Human

Sample Type: Serum, plasma and other biological fluids

### Assay Type:

Sandwich

### Sensitivity:

0.09ng/mL

# **Detection Range:** 0.16~10ng/mL

### Assay Time:

4.5h

### **Detection Method:**

Sandwich-Ab

### **Tested Application:**

ELISA

### **Storage Instruction:**

An unopened kit can be stored at 4°C for 1 month. If the kit is not used within 1 month, store the items separately

Copyright 2021 Taiclone Biotech Corp.



according to the detailed information on the manual once the kit is received



All products are for RESEARCH USE ONLY. Not for diagnostic & therapeutic purposes!

Copyright 2021 Taiclone Biotech Corp.