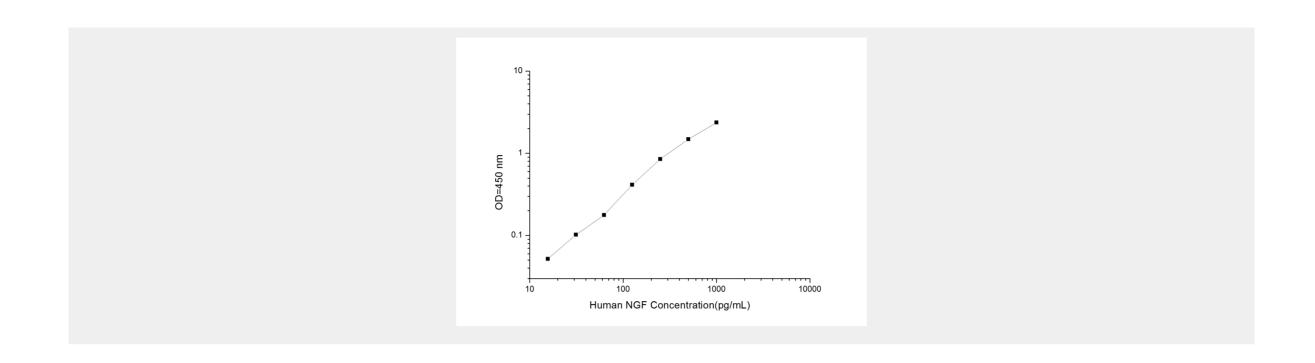

## **Human NGF (Nerve Growth Factor) ELISA Kit**

**Catalog No: tcee1026** 

| Available Sizes                                           |
|-----------------------------------------------------------|
| Size: 96T                                                 |
| Specifications                                            |
| Research Area:<br>Neuroscience, Cancer                    |
| Species Reactivity:<br>Human                              |
| Sample Type:<br>Serum, plasma and other biological fluids |
| <b>Assay Type:</b><br>Sandwich                            |
| Sensitivity:<br>9.38pg/mL                                 |
| Detection Range:<br>15.63~1000pg/mL                       |
| Assay Time:<br>4.5h                                       |
| <b>Detection Method:</b><br>Sandwich-Ab                   |
| <b>Tested Application:</b><br>ELISA                       |
|                                                           |