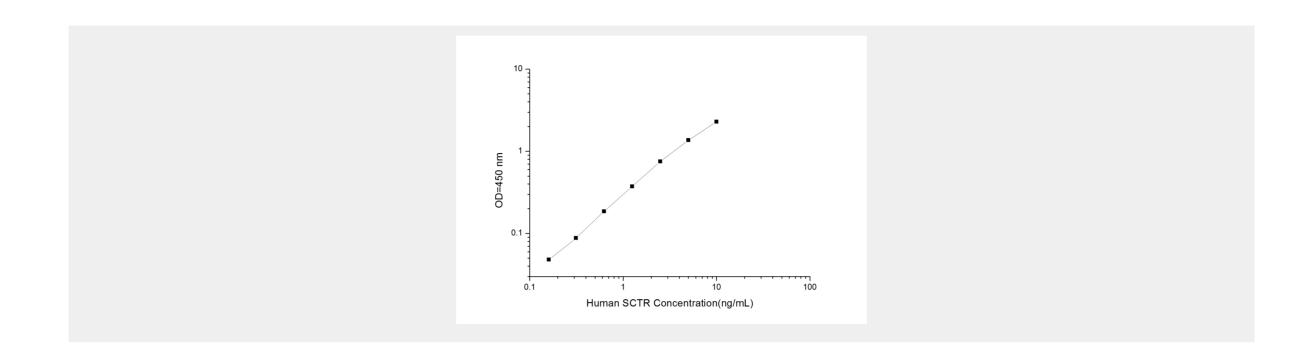

## **Human SCTR (Secretin Receptor) ELISA Kit**

**Catalog No: tcee981** 

| Available Sizes                                        |
|--------------------------------------------------------|
| Size: 96T                                              |
| Specifications                                         |
| Research Area: Signal transduction                     |
| Species Reactivity:<br>Human                           |
| Sample Type: Serum, plasma and other biological fluids |
| Assay Type:<br>Sandwich                                |
| Sensitivity:<br>0.09ng/mL                              |
| <b>Detection Range:</b> 0.16~10ng/mL                   |
| Assay Time: 4.5h                                       |
| <b>Detection Method:</b> Sandwich-Ab                   |
| Tested Application: ELISA                              |