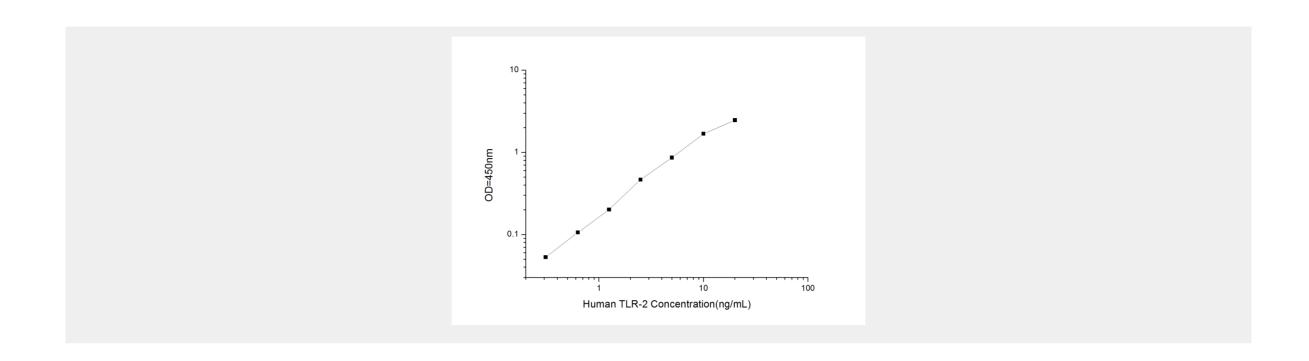

# **Human TLR-2 (Toll-like Receptor 2) ELISA Kit**

Catalog No: tcee814



# **Available Sizes**

Size: 96T



# **Specifications**

#### **Research Area:**

Signal transduction, Microbiology, Immunology, Cardiovascular, Cancer

# **Species Reactivity:**

Human

## **Sample Type:**

Serum, plasma and other biological fluids

# **Assay Type:**

Sandwich

# Sensitivity:

0.19ng/mL

## **Detection Range:**

0.31~20ng/mL

## **Assay Time:**

4.5h

#### **Detection Method:**

Sandwich-Ab

# **Tested Application:**

**ELISA** 

## **Storage Instruction:**

An unopened kit can be stored at 4°C for 1 month. If the kit is not used within 1 month, store the items separately according to the detailed information on the manual once the kit is received







All products are for RESEARCH USE ONLY. Not for diagnostic & therapeutic purposes!