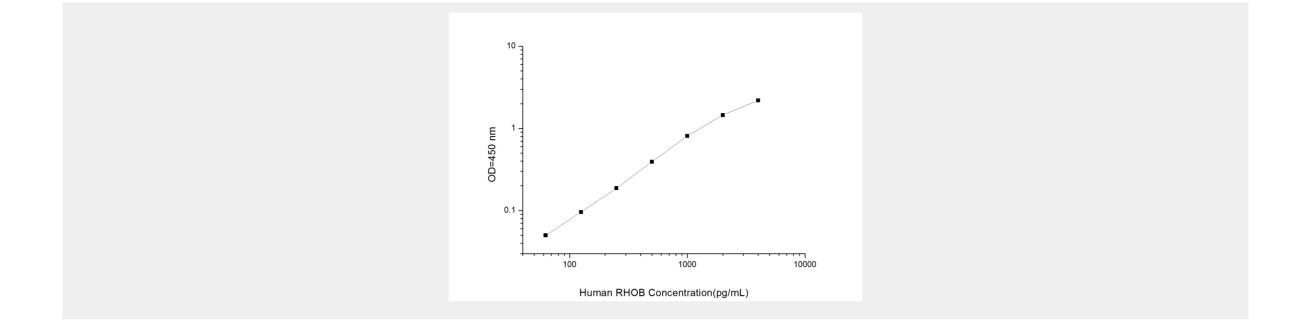

# Human RHOB (Ras Homolog Gene Family, Memmber B) ELISA Kit

**Catalog No: tcee784** 

Available Sizes

**Size:** 96T

Specifications

**Research Area:** Signal transduction

#### **Species Reactivity:**

Human

Sample Type: Serum, plasma and other biological fluids

Assay Type:

Sandwich

## Sensitivity:

37.50pg/mL

## Assay Time:

4.5h

## **Detection Method:**

Sandwich-Ab

## **Tested Application:**

ELISA

## **Storage Instruction:**

An unopened kit can be stored at 4°C for 1 month. If the kit is not used within 1 month, store the items separately

Copyright 2021 Taiclone Biotech Corp.



according to the detailed information on the manual once the kit is received



All products are for RESEARCH USE ONLY. Not for diagnostic & therapeutic purposes!

Copyright 2021 Taiclone Biotech Corp.