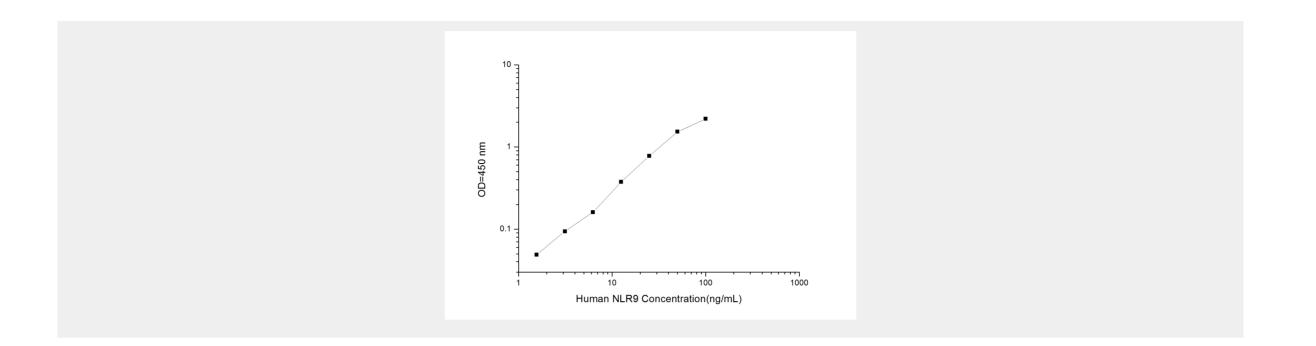

# Human NLR (NOD-Like Receptor9) ELISA Kit

## Catalog No: tcee767

**Available Sizes** 

#### **Size:** 96T

Specifications

#### **Species Reactivity:**

Human

**Sample Type:** Serum, plasma and other biological fluids

#### Assay Type:

Sandwich

#### Sensitivity:

0.94ng/mL

#### **Detection Range:**

1.56~100ng/mL

#### Assay Time:

4.5h

#### **Detection Method:**

Sandwich-Ab

### **Tested Application:**

ELISA

#### **Storage Instruction:**

An unopened kit can be stored at 4°C for 1 month. If the kit is not used within 1 month, store the items separately according to the detailed information on the manual once the kit is received





All products are for RESEARCH USE ONLY. Not for diagnostic & therapeutic purposes!

Copyright 2021 Taiclone Biotech Corp.