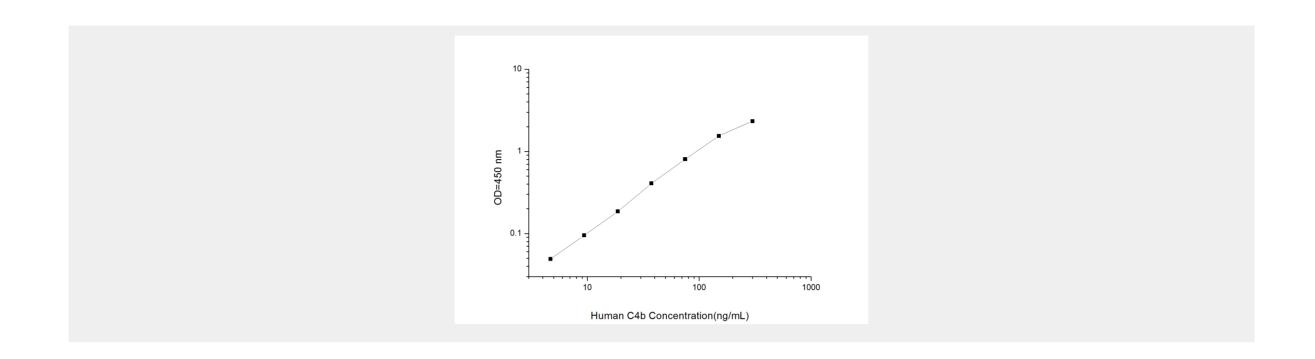

## **Human C4b (Complement Component 4b) ELISA Kit**

Catalog No: tcee697

| Available Sizes                                           |
|-----------------------------------------------------------|
| Size: 96T                                                 |
| Specifications                                            |
| Research Area:<br>mmunology                               |
| pecies Reactivity:<br>Iuman                               |
| Sample Type:<br>Serum, plasma and other biological fluids |
| Assay Type:<br>Sandwich                                   |
| Sensitivity:<br>2.81ng/mL                                 |
| Detection Range:<br>69~300ng/mL                           |
| Assay Time:<br>5h                                         |
| <b>Detection Method:</b><br>Sandwich-Ab                   |
| <b>Tested Application:</b><br>ELISA                       |