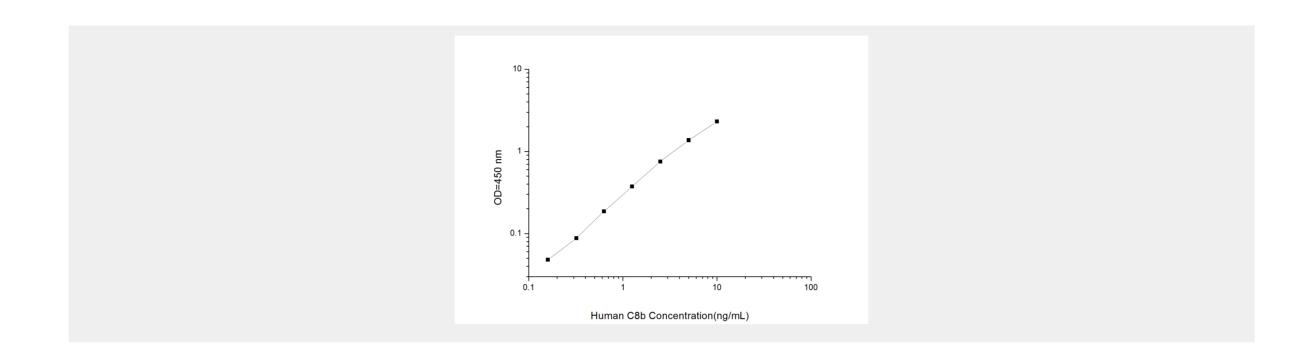

## **Human C8b (Complement Component 8b) ELISA Kit**

| Available Sizes                                           |
|-----------------------------------------------------------|
| Size: 96T                                                 |
| Specifications                                            |
| Research Area:<br>mmunology, Cardiovascular               |
| Species Reactivity:<br>Iuman                              |
| Sample Type:<br>Serum, plasma and other biological fluids |
| Assay Type:<br>Sandwich                                   |
| Sensitivity:<br>0.09ng/mL                                 |
| Detection Range:<br>0.16~10ng/mL                          |
| Assay Time:<br>I.5h                                       |
| <b>Detection Method:</b><br>Sandwich-Ab                   |
| <b>Tested Application:</b><br>ELISA                       |
|                                                           |