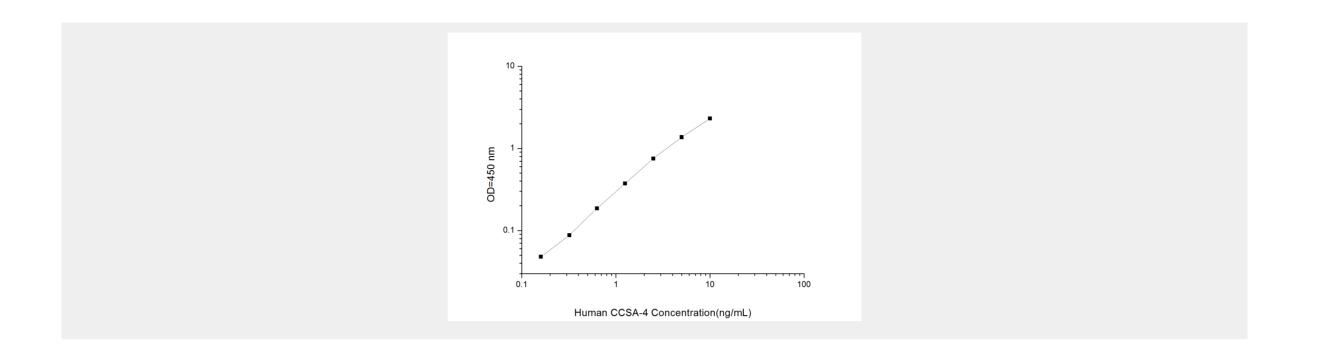

Assay Type:

Sandwich

Sensitivity:

0.09ng/mL

**Detection Range:** 

0.16~10ng/mL