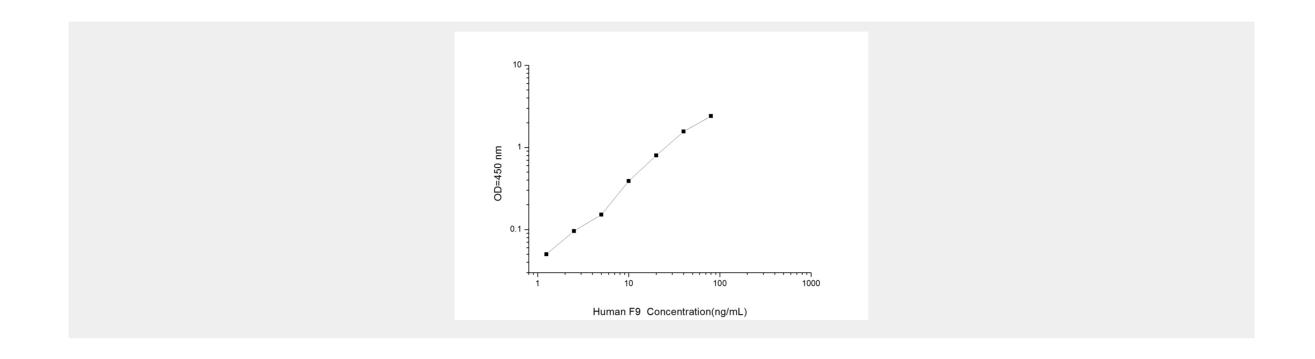

## **Human F9 (Coagulation Factor IX) ELISA Kit**

**Catalog No: tcee639** 

| Available Sizes                                           |
|-----------------------------------------------------------|
| Size: 96T                                                 |
| Specifications                                            |
| Research Area:<br>Immunology, Cardiovascular              |
| Species Reactivity:<br>Human                              |
| Sample Type:<br>Serum, plasma and other biological fluids |
| Assay Type:<br>Sandwich                                   |
| <b>Sensitivity:</b> 0.75ng/mL                             |
| Detection Range:<br>1.25~80ng/mL                          |
| Assay Time:<br>4.5h                                       |
| <b>Detection Method:</b> Sandwich-Ab                      |
| Tested Application: ELISA                                 |