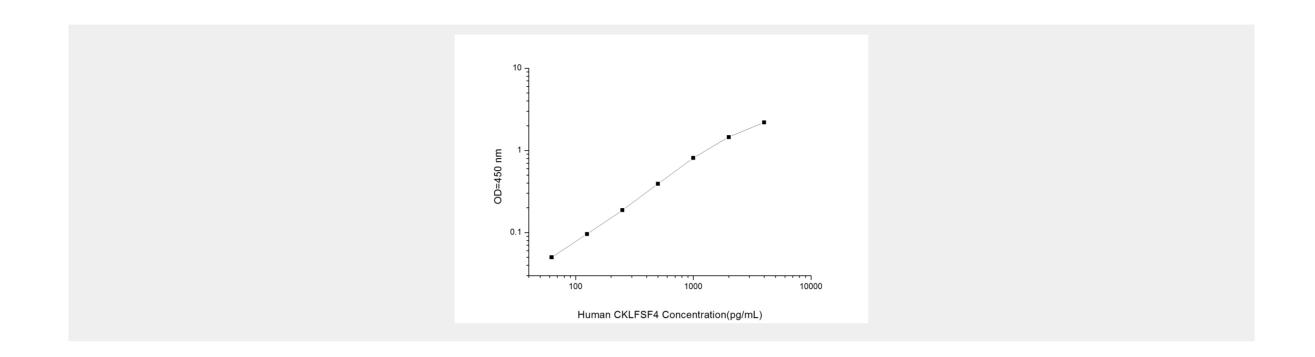

## Human CKLFSF4 (Chemokine Like Factor Superfamily 4) ELISA Kit

**Catalog No: tcee597** 

|                       | Available Sizes                                  |
|-----------------------|--------------------------------------------------|
| Size: 96T             |                                                  |
|                       | Specifications                                   |
|                       | rch Area:<br>transduction                        |
| <b>Speci</b> on       | es Reactivity:                                   |
|                       | le Type:<br>, plasma and other biological fluids |
| <b>Assay</b><br>Sandw | <b>Type:</b><br>ich                              |
| <b>Sensi</b> t        |                                                  |
|                       | tion Range:<br>-4000pg/mL                        |
| <b>Assay</b><br>4.5h  | Time:                                            |
| <b>Detec</b><br>Sandw | tion Method:<br>ich-Ab                           |
| <b>Teste</b> ELISA    | d Application:                                   |
| Stora                 | ge Instruction:                                  |