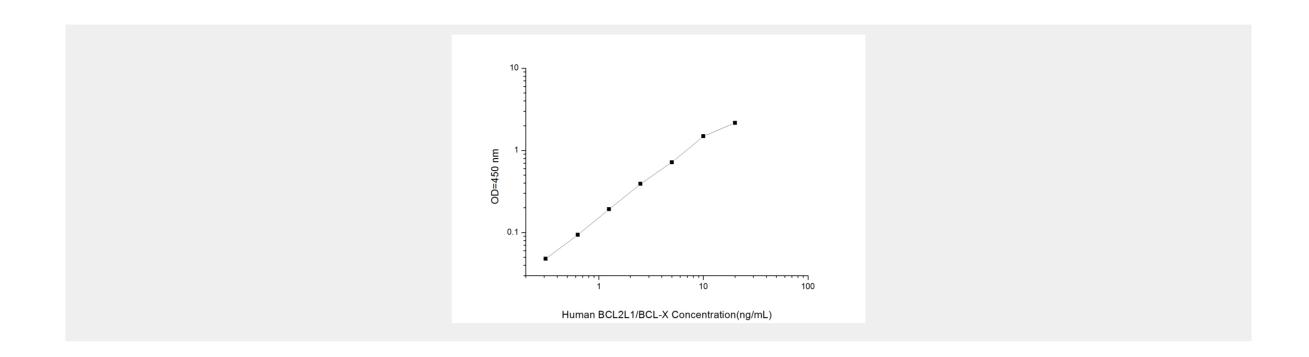

## **Human BCL2L1 / BCL-X (Bcl-2 Like Protein 1) ELISA Kit**

**Catalog No: tcee467** 

| Available Sizes                                                         |
|-------------------------------------------------------------------------|
| Size: 96T                                                               |
| Specifications                                                          |
| Research Area:<br>Cell biology, Metabolism, Signal transduction, Cancer |
| pecies Reactivity:<br>Iuman                                             |
| Sample Type:<br>Serum, plasma and other biological fluids               |
| Assay Type:<br>Sandwich                                                 |
| Sensitivity:<br>0.19ng/mL                                               |
| Detection Range:<br>0.31~20ng/mL                                        |
| Assay Time:<br>I.5h                                                     |
| <b>Detection Method:</b><br>Sandwich-Ab                                 |