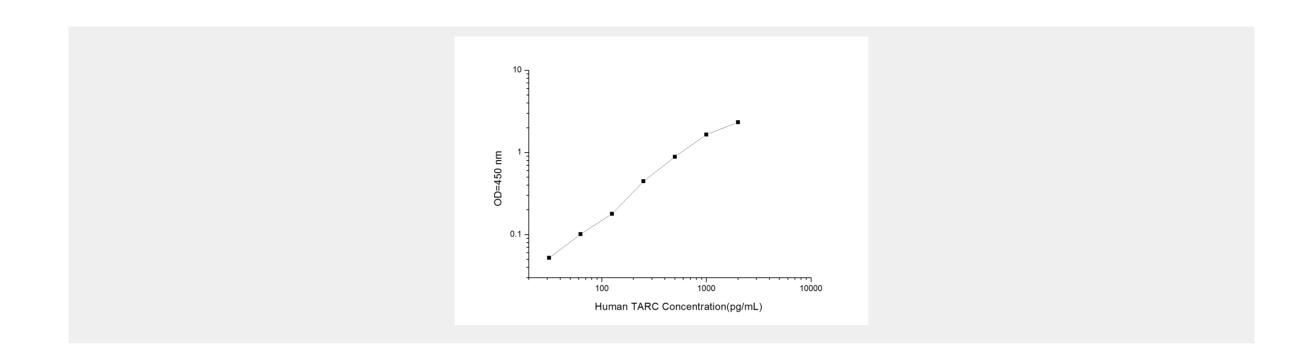

## Human TARC (Thymus Activation Regulated Chemokine) ELISA Kit

**Catalog No: tcee37** 

| Available Sizes                                           |
|-----------------------------------------------------------|
| Size: 96T                                                 |
| Specifications                                            |
| Research Area:<br>mmunology, Cancer                       |
| pecies Reactivity:<br>Iuman                               |
| Sample Type:<br>Serum, plasma and other biological fluids |
| Assay Type:<br>Sandwich                                   |
| Sensitivity:<br>.8.75pg/mL                                |
| Detection Range:<br>31.25~2000pg/mL                       |
| Assay Time:<br>5h                                         |
| Detection Method:<br>Sandwich-Ab                          |
| ested Application:<br>ELISA                               |