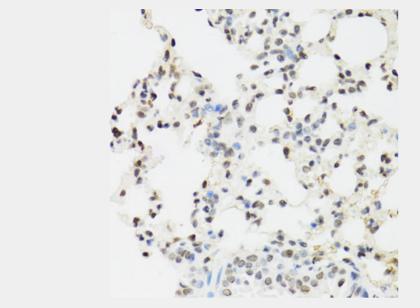

Immunohistochemistry of paraffin-embedded mouse lung using EDF1 antibody at dilution of 1:100 (40x lens).

Immunohistochemistry of paraffin-embedded mouse liver using EDF1 antibody at dilution of 1:100 (40x lens).