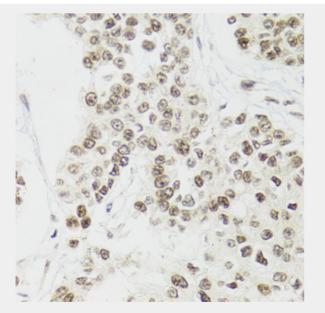

Immunohistochemistry of paraffin-embedded human gastric cancer using EDF1 antibody at dilution of 1:100 (40x lens).

Copyright 2021 Taiclone Biotech Corp.

Web: www.taiclone.com Tel: +886-2-2735-9682 Email: order@taiclone.com