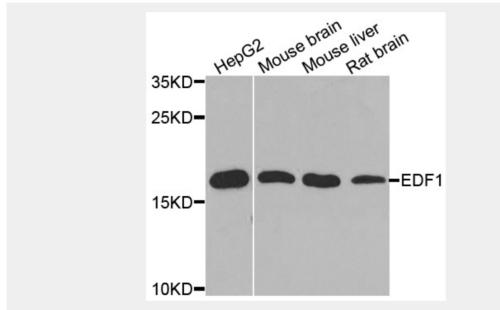

Western blot analysis of extracts of various cell lines, using EDF1 antibody at 1:1000 dilution. Secondary antibody: HRP Goat Anti-Rabbit IgG (H+L) at 1:10000 dilution. Lysates/proteins: 25ug per lane. Blocking buffer: 3% nonfat dry milk in TBST. Detection: ECL Basic Kit. Exposure time: 90s.