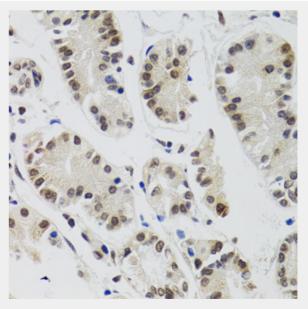

Immunohistochemistry of paraffin-embedded rat brain using EDF1 antibody at dilution of 1:100 (40x lens).

Immunohistochemistry of paraffin-embedded human esophageal cancer using EDF1 antibody at dilution of 1:100 (40x lens).

Immunohistochemistry of paraffin-embedded human gastric cancer using EDF1 antibody at dilution of 1:100 (40x lens).

Copyright 2021 Taiclone Biotech Corp.

Web: www.taiclone.com Tel: +886-2-2735-9682 Email: order@taiclone.com