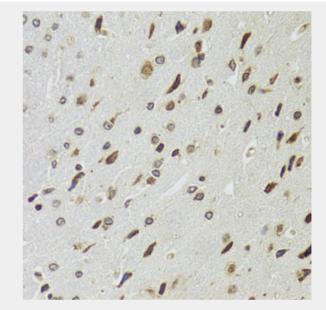

Immunohistochemistry of paraffin-embedded rat brain using EDF1 antibody at dilution of 1:100 (40x lens).

Immunohistochemistry of paraffin-embedded human esophageal cancer using EDF1 antibody at dilution of 1:100 (40x lens).