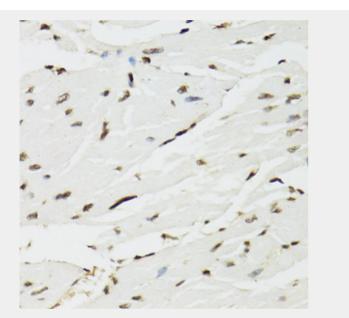

Immunohistochemistry of paraffin-embedded mouse heart using EDF1 antibody at dilution of 1:100 (40x lens).

All products are for RESEARCH USE ONLY. Not for diagnostic & therapeutic purposes!

Copyright 2021 Taiclone Biotech Corp.