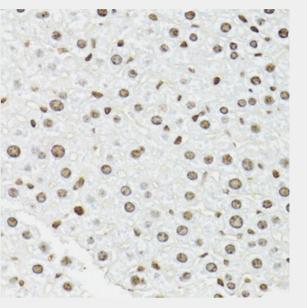

Immunohistochemistry of paraffin-embedded mouse lung using EDF1 antibody at dilution of 1:100 (40x lens).

Immunohistochemistry of paraffin-embedded mouse liver using EDF1 antibody at dilution of 1:100 (40x lens).