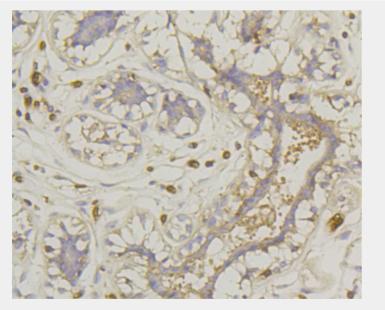

Immunohistochemistry of paraffin-embedded human liver using SLC2A1 antibody at dilution of 1:100 (40x lens).

Copyright 2021 Taiclone Biotech Corp.

Immunohistochemistry of paraffin-embedded human kidney using SLC2A1 antibody at dilution of 1:100 (40x lens).