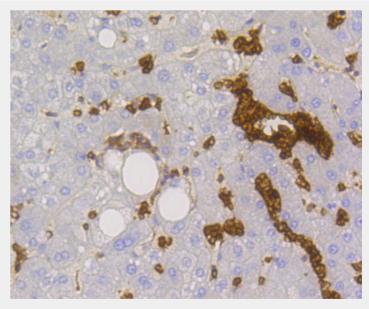

Immunohistochemistry of paraffin-embedded human liver using SLC2A1 antibody at dilution of 1:100 (40x lens).

Copyright 2021 Taiclone Biotech Corp.

Immunohistochemistry of paraffin-embedded human kidney using SLC2A1 antibody at dilution of 1:100 (40x lens).

Immunohistochemistry of paraffin-embedded mouse liver using SLC2A1 antibody at dilution of 1:100 (40x lens).

Immunofluorescence analysis of HepG2 cells using SLC2A1 antibody.

Immunofluorescence analysis of MCF-7 cells using SLC2A1 antibody.