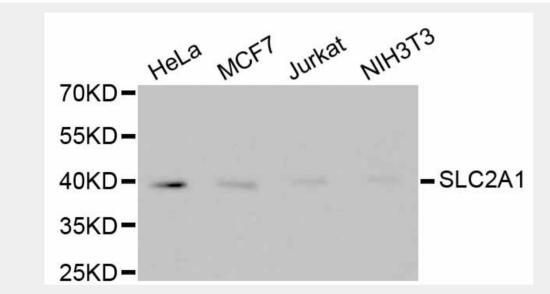

Western blot analysis of extracts of various cell lines, using SLC2A1 antibody.Secondary antibody: HRP Goat Anti-Rabbit IgG (H+L) at 1:10000 dilution.Lysates/proteins: 25ug per lane. Blocking buffer: 3% nonfat dry milk in TBST.