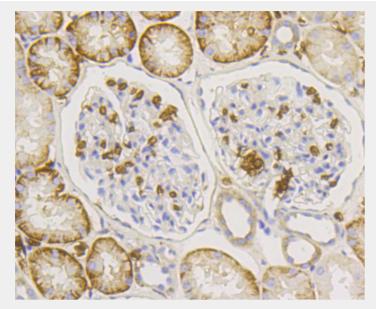

Immunohistochemistry of paraffin-embedded mouse kidney using SLC2A1 antibody at dilution of 1:100 (40x lens).

Immunohistochemistry of paraffin-embedded human mammary cancer using SLC2A1 antibody at dilution of 1:100 (40x lens).

Immunohistochemistry of paraffin-embedded human liver using SLC2A1 antibody at dilution of 1:100 (40x lens).

Copyright 2021 Taiclone Biotech Corp.

Immunohistochemistry of paraffin-embedded human kidney using SLC2A1 antibody at dilution of 1:100 (40x lens).