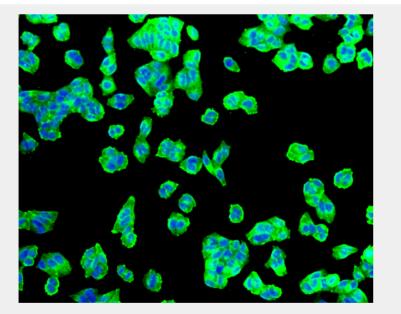

Immunohistochemistry of paraffin-embedded mouse liver using SLC2A1 antibody at dilution of 1:100 (40x lens).

Immunofluorescence analysis of HepG2 cells using SLC2A1 antibody.

Immunofluorescence analysis of MCF-7 cells using SLC2A1 antibody.

Immunofluorescence analysis of HeLa cells using SLC2A1 antibody.