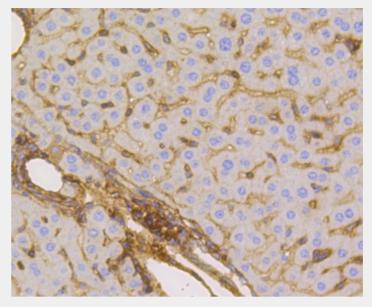

Immunohistochemistry of paraffin-embedded human liver using SLC2A1 antibody at dilution of 1:100 (40x lens).

Copyright 2021 Taiclone Biotech Corp.

Immunohistochemistry of paraffin-embedded human kidney using SLC2A1 antibody at dilution of 1:100 (40x lens).

Immunohistochemistry of paraffin-embedded mouse liver using SLC2A1 antibody at dilution of 1:100 (40x lens).

Immunofluorescence analysis of HepG2 cells using SLC2A1 antibody.

Immunofluorescence analysis of MCF-7 cells using SLC2A1 antibody.