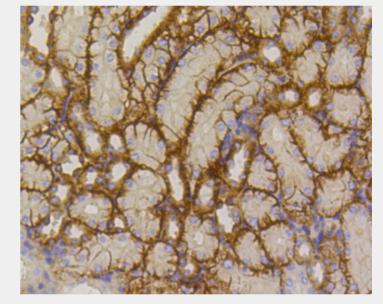

Immunohistochemistry of paraffin-embedded mouse kidney using SLC2A1 antibody at dilution of 1:100 (40x lens).

Immunohistochemistry of paraffin-embedded human mammary cancer using SLC2A1 antibody at dilution of 1:100 (40x lens).