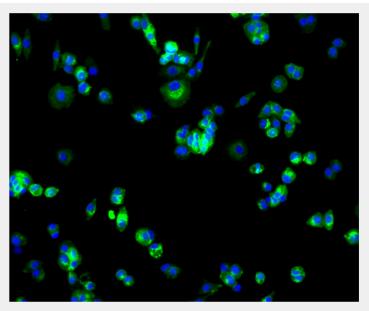

ti-Rabbit IgG (H+L) at 1:10000 dilution.Lysates/proteins: 25ug per lane. Blocking buffer: 3% nonfat dry milk in TBST.



Immunohistochemistry of paraffin-embedded mouse kidney using SLC2A1 antibody at dilution of 1:100 (40x lens).



Immunohistochemistry of paraffin-embedded human mammary cancer using SLC2A1 antibody at dilution of 1:100 (40x lens).



Immunohistochemistry of paraffin-embedded human liver using SLC2A1 antibody at dilution of 1:100 (40x lens).

Copyright 2021 Taiclone Biotech Corp.





Immunohistochemistry of paraffin-embedded human kidney using SLC2A1 antibody at dilution of 1:100 (40x lens).



Immunohistochemistry of paraffin-embedded mouse liver using SLC2A1 antibody at dilution of 1:100 (40x lens).



Immunofluorescence analysis of HepG2 cells using SLC2A1 antibody.



Immunofluorescence analysis of MCF-7 cells using SLC2A1 antibody.



Immunofluorescence analysis of HeLa cells using SLC2A1 antibody.

## All products are for RESEARCH USE ONLY. Not for diagnostic & therapeutic purposes!

Copyright 2021 Taiclone Biotech Corp.