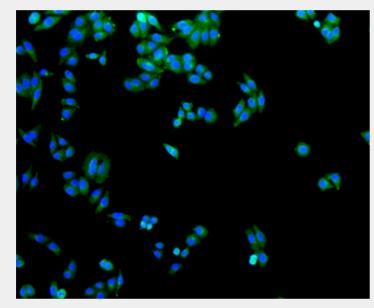

Immunohistochemistry of paraffin-embedded mouse liver using SLC2A1 antibody at dilution of 1:100 (40x lens).

Immunofluorescence analysis of HepG2 cells using SLC2A1 antibody.

Immunofluorescence analysis of MCF-7 cells using SLC2A1 antibody.