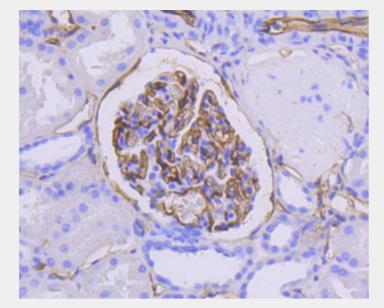

Immunohistochemistry of paraffin-embedded human lung using ICAM1 antibody at dilution of 1:100 (40x lens).

Copyright 2021 Taiclone Biotech Corp.

Immunohistochemistry of paraffin-embedded human kidney using ICAM1 antibody at dilution of 1:100 (40x lens).