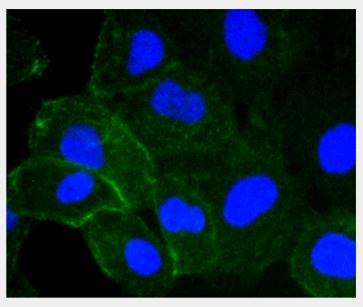

Immunofluorescence analysis of HUVEC cells using ICAM1 antibody.

Immunofluorescence analysis of A431 cells using ICAM1 antibody.

All products are for RESEARCH USE ONLY. Not for diagnostic & therapeutic purposes!