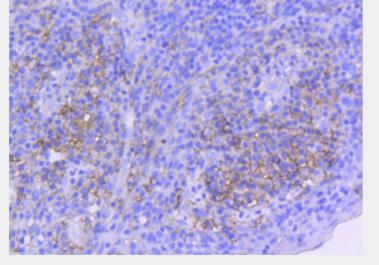

Immunohistochemistry of paraffin-embedded human spleen using ICAM1 antibody at dilution of 1:100 (40x lens).

Immunohistochemistry of paraffin-embedded human tonsil using ICAM1 antibody at dilution of 1:100 (40x lens).