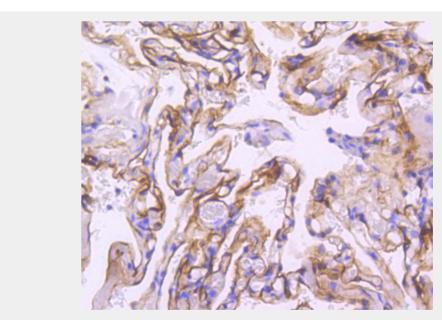

Immunohistochemistry of paraffin-embedded human lung using ICAM1 antibody at dilution of 1:100 (40x lens).

Copyright 2021 Taiclone Biotech Corp.

Immunohistochemistry of paraffin-embedded human kidney using ICAM1 antibody at dilution of 1:100 (40x lens).