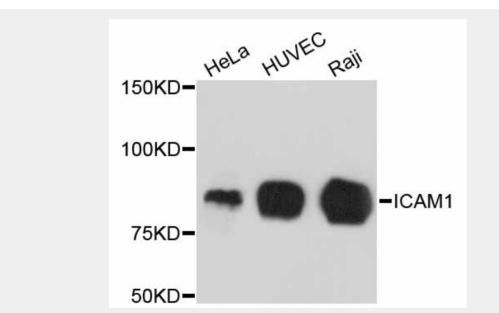

Western blot analysis of extracts of various cell lines, using ICAM1 antibody.Secondary antibody: HRP Goat Anti-Rabbit IgG (H+L) at 1:10000 dilution.Lysates/proteins: 25ug per lane. Blocking buffer: 3% nonfat dry milk in TBST.