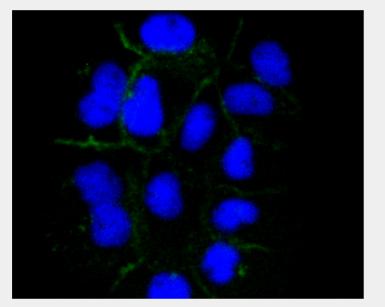

Immunofluorescence analysis of HUVEC cells using ICAM1 antibody.

Immunofluorescence analysis of A431 cells using ICAM1 antibody.

All products are for RESEARCH USE ONLY. Not for diagnostic & therapeutic purposes!