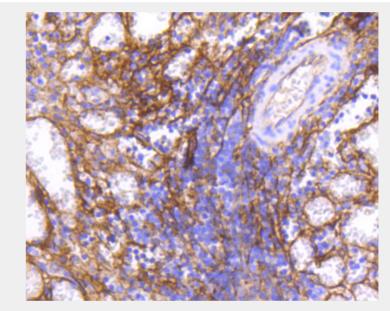

Immunohistochemistry of paraffin-embedded human spleen using ICAM1 antibody at dilution of 1:100 (40x lens).

Immunohistochemistry of paraffin-embedded human tonsil using ICAM1 antibody at dilution of 1:100 (40x lens).

Immunohistochemistry of paraffin-embedded human lung using ICAM1 antibody at dilution of 1:100 (40x lens).

Copyright 2021 Taiclone Biotech Corp.

Immunohistochemistry of paraffin-embedded human kidney using ICAM1 antibody at dilution of 1:100 (40x lens).